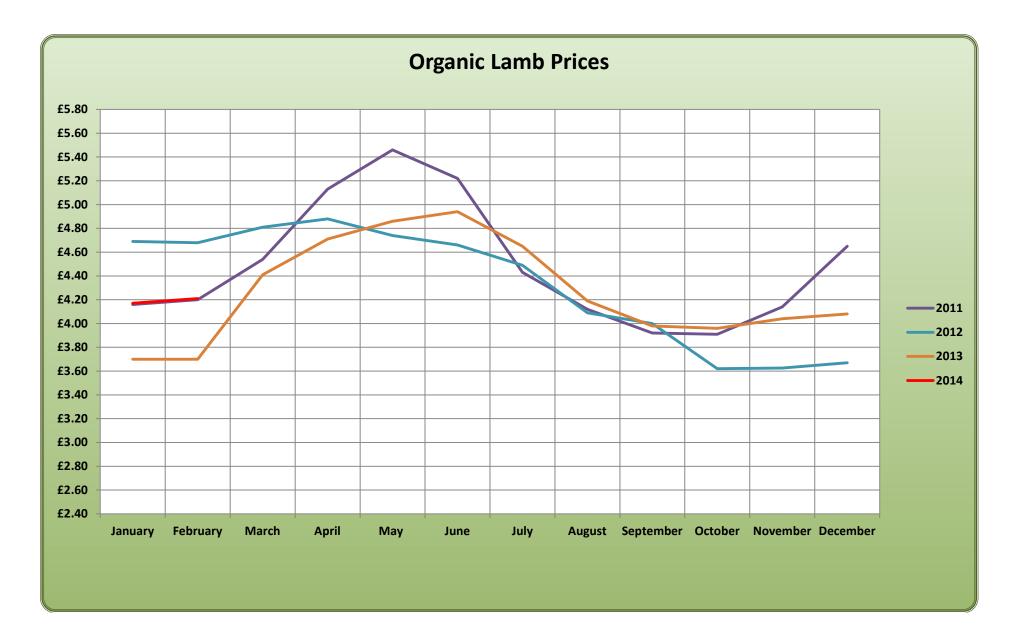

## Organic Beef and Lamb Prices

Tom Lander

NFU – Food Chain Team

3/24/2014

| 2011      | Beef  | Lamb  | 2012      | Beef  | Lamb  |
|-----------|-------|-------|-----------|-------|-------|
| January   | £3.12 | £4.16 | January   | £3.64 | £4.69 |
| February  | £3.10 | £4.20 | February  | £3.68 | £4.68 |
| March     | £3.15 | £4.54 | March     | £3.72 | £4.81 |
| April     | £3.29 | £5.13 | April     | £3.75 | £4.88 |
| May       | £3.50 | £5.46 | May       | £3.87 | £4.74 |
| June      | £3.48 | £5.22 | June      | £4.03 | £4.66 |
| July      | £3.54 | £4.43 | July      | £4.10 | £4.49 |
| August    | £3.63 | £4.12 | August    | £4.10 | £4.09 |
| September | £3.63 | £3.92 | September | £4.23 | £4.00 |
| October   | £3.65 | £3.91 | October   | £4.27 | £3.62 |
| November  | £3.64 | £4.14 | November  | £4.29 | £3.63 |
| December  | £3.65 | £4.65 | December  | £4.30 | £3.67 |

| 2013      | Beef  | Lamb  | 2014      | Beef  | Lamb  |
|-----------|-------|-------|-----------|-------|-------|
| January   | £4.32 | £3.70 | January   | £4.35 | £4.17 |
| February  | £4.34 | £3.70 | February  | £4.20 | £4.21 |
| March     | £4.54 | £4.41 | March     |       |       |
| April     | £4.75 | £4.71 | April     |       |       |
| May       | £4.97 | £4.86 | May       |       |       |
| June      | £5.11 | £4.94 | June      |       |       |
| July      | £5.22 | £4.65 | July      |       |       |
| August    | £5.12 | £4.19 | August    |       |       |
| September | £5.07 | £3.98 | September |       |       |
| October   | £4.71 | £3.96 | October   |       |       |
| November  | £4.56 | £4.04 | November  |       |       |
| December  | £4.46 | £4.08 | December  |       |       |