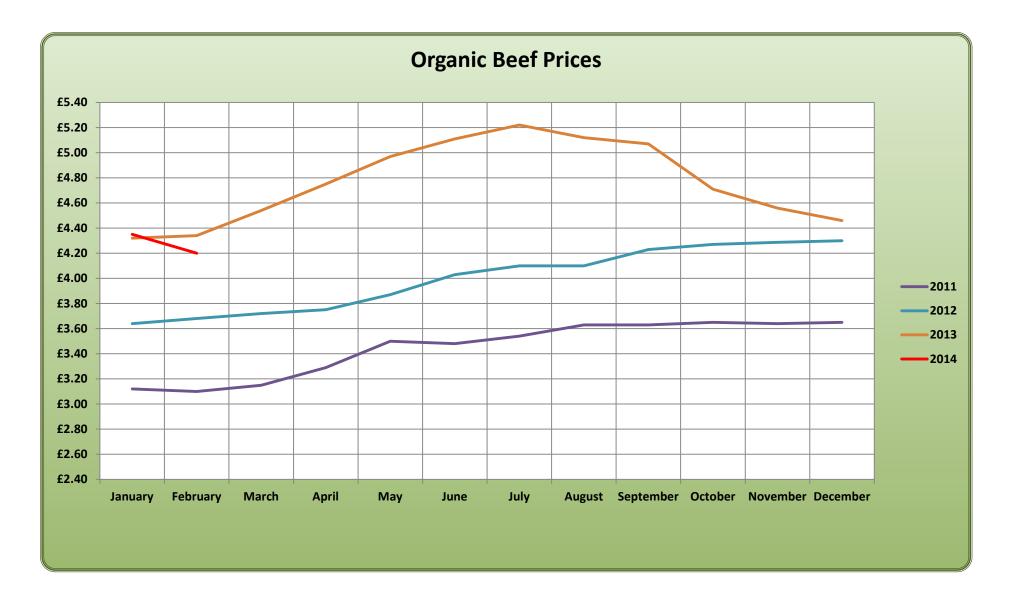

## Organic Beef and Lamb Prices

Tom Lander

NFU – Food Chain Team

3/24/2014

| 2011      | Beef  | Lamb  | 2012      | Beef  | Lamb  |
|-----------|-------|-------|-----------|-------|-------|
| January   | £3.12 | £4.16 | January   | £3.64 | £4.69 |
| February  | £3.10 | £4.20 | February  | £3.68 | £4.68 |
| March     | £3.15 | £4.54 | March     | £3.72 | £4.81 |
| April     | £3.29 | £5.13 | April     | £3.75 | £4.88 |
| May       | £3.50 | £5.46 | May       | £3.87 | £4.74 |
| June      | £3.48 | £5.22 | June      | £4.03 | £4.66 |
| July      | £3.54 | £4.43 | July      | £4.10 | £4.49 |
| August    | £3.63 | £4.12 | August    | £4.10 | £4.09 |
| September | £3.63 | £3.92 | September | £4.23 | £4.00 |
| October   | £3.65 | £3.91 | October   | £4.27 | £3.62 |
| November  | £3.64 | £4.14 | November  | £4.29 | £3.63 |
| December  | £3.65 | £4.65 | December  | £4.30 | £3.67 |

| 2013      | Beef  | Lamb  | 2014      | Beef  | Lamb  |
|-----------|-------|-------|-----------|-------|-------|
| January   | £4.32 | £3.70 | January   | £4.35 | £4.17 |
| February  | £4.34 | £3.70 | February  | £4.20 | £4.21 |
| March     | £4.54 | £4.41 | March     |       |       |
| April     | £4.75 | £4.71 | April     |       |       |
| May       | £4.97 | £4.86 | May       |       |       |
| June      | £5.11 | £4.94 | June      |       |       |
| July      | £5.22 | £4.65 | July      |       |       |
| August    | £5.12 | £4.19 | August    |       |       |
| September | £5.07 | £3.98 | September |       |       |
| October   | £4.71 | £3.96 | October   |       |       |
| November  | £4.56 | £4.04 | November  |       |       |
| December  | £4.46 | £4.08 | December  |       |       |