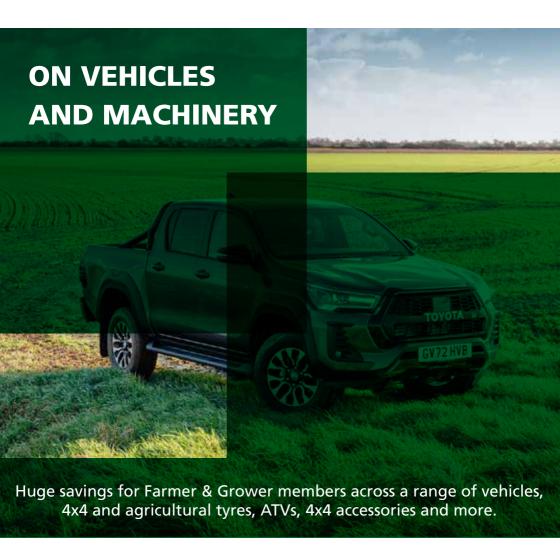

## VEHICLE DISCOUNT SCHEME

Save on selected new vehicles direct from the manufacturer:

#### What is the discount?

Discounts\* are available on selected new vehicles from manufacturers including Ford, Isuzu, Subaru, Toyota and Volkswagen Commercial Vehicles. Models available include hatchbacks, saloons, estates, pick-ups and 4x4s, plus petrol, diesel and hybrid electric fuel types.

### How to access your discount

- 1. Visit nfuonline.com/vehicles or speak to NFU CallFirst on 0370 845 8458 to check vour eligibility for the vehicle discount scheme.
- 2. Check the offers available for your chosen model and manufacturer, and how to apply for the discount at nfuonline.com/vehicles.
- Head to the relevant dealership to choose your motor. Make the dealer aware of your entitlement to the NFU discount when you start the negotiations.
- The NFU discount will be applied to your invoice.