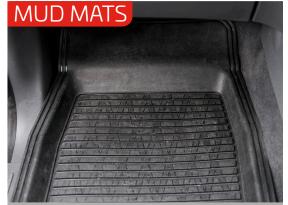

# TOYOTA HILUX ACCESSORY GUIDE

Deflect rain and excess wind from entering the vehicle.

Bonnet protection from stone chips and bugs.

Helps to keep the vehicle clean with additional non-slip back.

Mud mats collect mud and channel it into deep grooves.