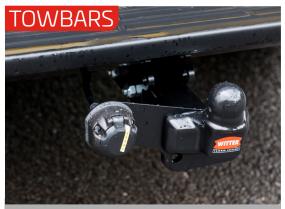

Add versatility and value to the vehicle. (7 & 13 pin available).

Protect and preserve the value of the vehicle.