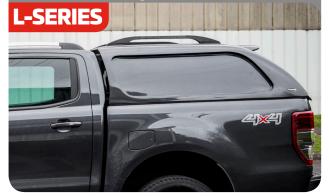

### THE VERSATILE HARDTOP

The Truckman L-Series, with solid sides and remote central locking is perfect for work and play, securing the contents with remote central locking.