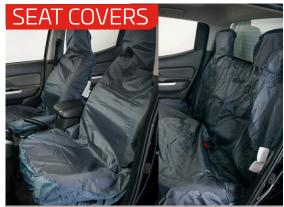

Add versatility and value to the vehicle. (7 & 13 pin available).

Protect and preserve the value of the vehicle.