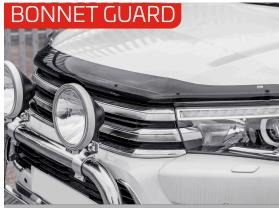

# TOYOTA HILUX ACCESSORY GUIDE

Deflect rain and excess wind from entering the vehicle.

Bonnet protection from stone chips and bugs.

Helps to keep the vehicle clean with additional non-slip back.

Mud mats collect mud and channel it into deep grooves.