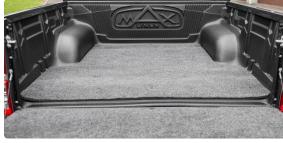

# BEDMAT

The BedMat helps to protect your knees from hard surfaces, the BedMat is pressure washable and ideal for dog owners.

- » Fits the base of the truck bed » Quick and easy to clean and dry » Cushioned foam non-skid surface
- » Fade and UV resistant
- » Non-slip and rot resistant
- » Non-silp and fot resistan