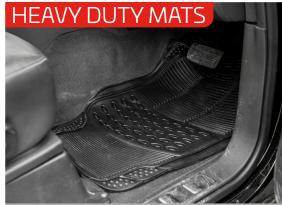

# TOYOTA HILUX ACCESSORY GUIDE

Deflect rain and excess wind from entering the vehicle.

Bonnet protection from stone chips and bugs.

Helps to keep the vehicle clean with additional non-slip back.

Mud mats collect mud and channel it into deep grooves.