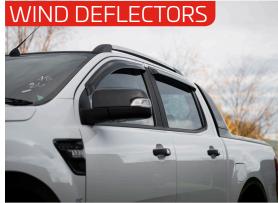

# TOYOTA HILUX ACCESSORY GUIDE

Deflect rain and excess wind from entering the vehicle.

Bonnet protection from stone chips and bugs.

Helps to keep the vehicle clean with additional non-slip back.

Mud mats collect mud and channel it into deep grooves.