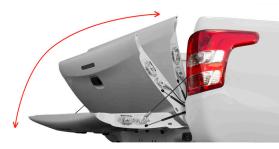

# PRO-LIFT

REDUCES THE EFFECTIVE WEIGHT OF TAILGATE BY 95%

 » Easily and gently opens and closes the tailgate
» Use of gas struts for one-handed opening
» Spring system for easy close action
» Simple and easy to install