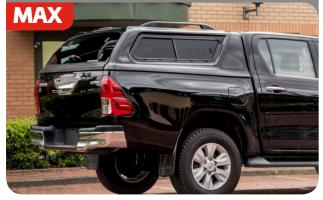

### THE DOG FRIENDLY HARDTOP

The Truckman Max features a contemporary sliding side window design with remote central locking, perfect for dog owners looking for mobile ventilation.