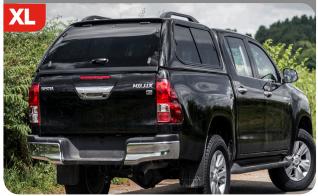

## THE SLIDING SIDE WINDOW HARDTOP

With wide angled locking, sliding side windows and remote central locking, the Truckman XL is ideal for dog owners.