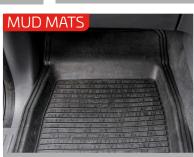

## MAX BEDLINER

THE ULTIMATE IN BED PROTECTION

- » Available in under and over rail
- » Protection from dents and scratches
- » Helps to preserve value of the truck

Mud mats collect mud and channel it into deep grooves.