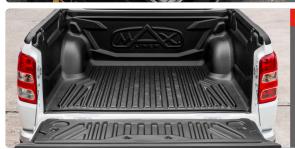

## MAX BEDLINER

THE ULTIMATE IN BED PROTECTION

- » Available in under and over rail
- » Protection from dents and scratches
- » Helps to preserve value of the truck

Mud mats collect mud and channel it into deep grooves.