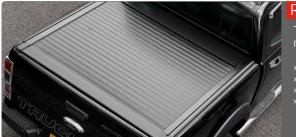

## **ROLL-TOP XTREME**

The ultimate roller tonneau cover, the most secure and robust on the market.

- » Fully secure and lockable with hidden lock
- » Side rails allow for a more robust system
- » Increased weather resistance
- » Built in drainage system