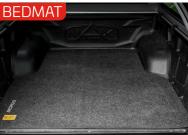

## MAX BEDLINER

THE ULTIMATE IN BED PROTECTION

- » Available in under and over rail
- » Protection from dents and scratches
- » Helps to preserve value of the truck

Mud mats collect mud and channel it into deep grooves.