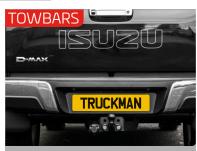

Add versatility and value to the vehicle. (7 & 13 pin available).

Bonnet protection from stone chips and bugs.

Deflect rain and excess wind from entering the vehicle.