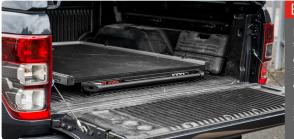

## BEDSLIDE

Bedslide improves the accessilbility of the truck bed contents with the aid of an easy access pull-out drawer with an impressive 1000kg load capacity. No more crawling around to get your tools.

- » Multiple locking positions
- » Skid-proof fuzz deck