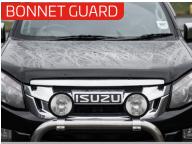

Add versatility and value to the vehicle. (7 & 13 pin available).

Bonnet protection from stone chips and bugs.

Deflect rain and excess wind from entering the vehicle.