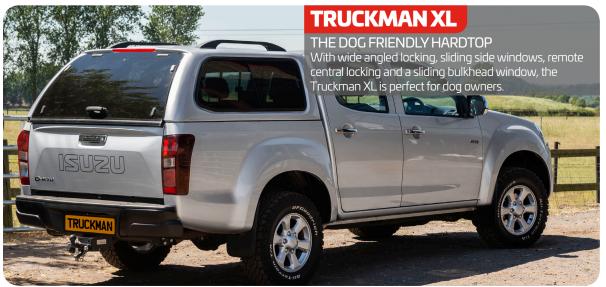

## ISUZU D-MAX ACCESSORY GUIDE

Helps to keep the vehicle clean with additional non-slip back.

Helps to protect your knees when climbing in and out of the vehicle.

Protect and preserve the value of the vehicle.