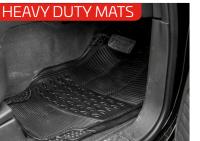

## ISUZU D-MAX ACCESSORY GUIDE

Helps to keep the vehicle clean with additional non-slip back.

Helps to protect your knees when climbing in and out of the vehicle.

Protect and preserve the value of the vehicle.

## MAX BEDLINER

THE ULTIMATE IN BED PROTECTION

- » Available in under and over rail
- » Protection from dents and scratches
- » Helps to preserve value of the truck

Mud mats collect mud and channel it into deep grooves.