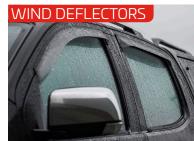

Add versatility and value to the vehicle. (7 & 13 pin available).

Bonnet protection from stone chips and bugs.

Deflect rain and excess wind from entering the vehicle.