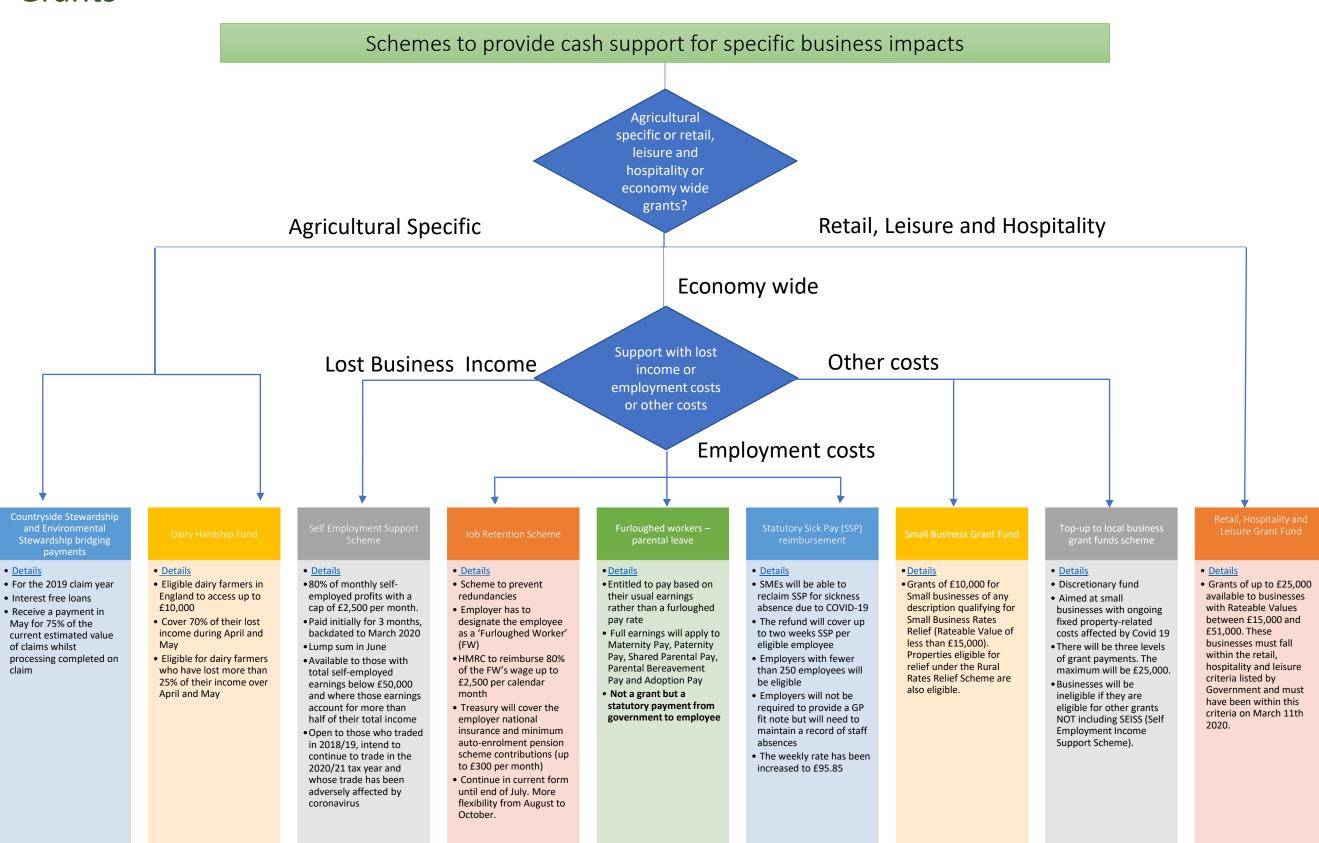

# COVID-19 Business Support Packages Flow Chart

For any queries please contact NFU Economics: Rohit Kaushish, Rohit.Kaushish@nfu.org.uk or Priya Punj, Priya.Punj@nfu.org.uk







## **Coronavirus Business Support Packages**

#### Loans and Guarantees





27/05/2020

rate

## **Coronavirus Business Support Packages**

#### Grants



3



27/05/2020

### **Coronavirus Business Support Packages**

accounts by the filing date can

now apply for a three month

extension

Lorries, buses and trailers will

MOT test certificate for three

months from 21st March 2020

be exempt from needing an

# Extensions, payment holidays and deferrals



to be submitted has been

extended from midnight on May

31st until midnight on July 31st

claims, Environmental

Stewardship (ES) claims, and

is extended by one month to

midnight on 15th June 2020

woodland legacy revenue claims



27/05/2020 4

firms

able to carry it over for two

2 leave years

Allow up to 4 weeks of unused

leave to be carried into the next