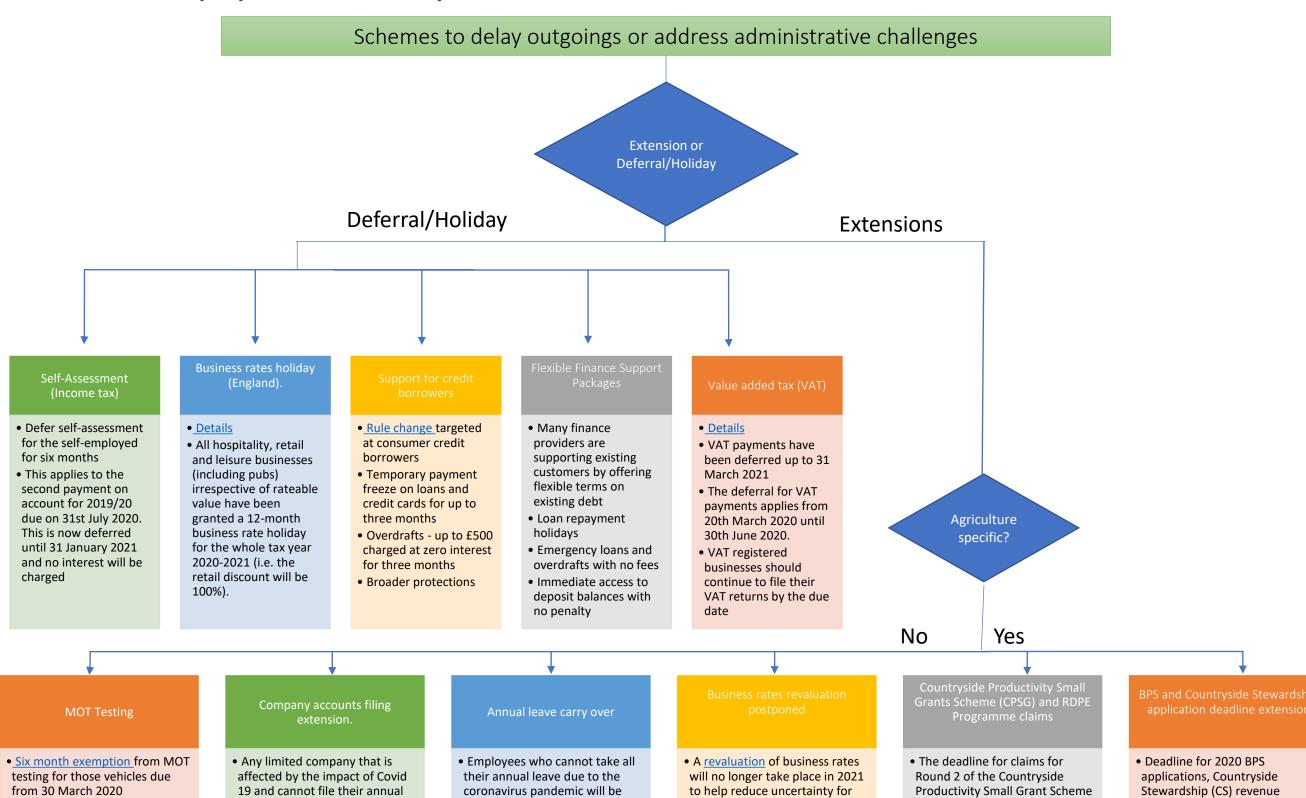

### **Coronavirus Business Support Packages**

accounts by the filing date can

now apply for a three month

extension

Lorries, buses and trailers will

MOT test certificate for three

months from 21st March 2020

be exempt from needing an

# Extensions, payment holidays and deferrals

to be submitted has been

extended from midnight on May

31st until midnight on July 31st

claims, Environmental

Stewardship (ES) claims, and

is extended by one month to

midnight on 15th June 2020

woodland legacy revenue claims

27/05/2020 4

firms

able to carry it over for two

2 leave years

Allow up to 4 weeks of unused

leave to be carried into the next