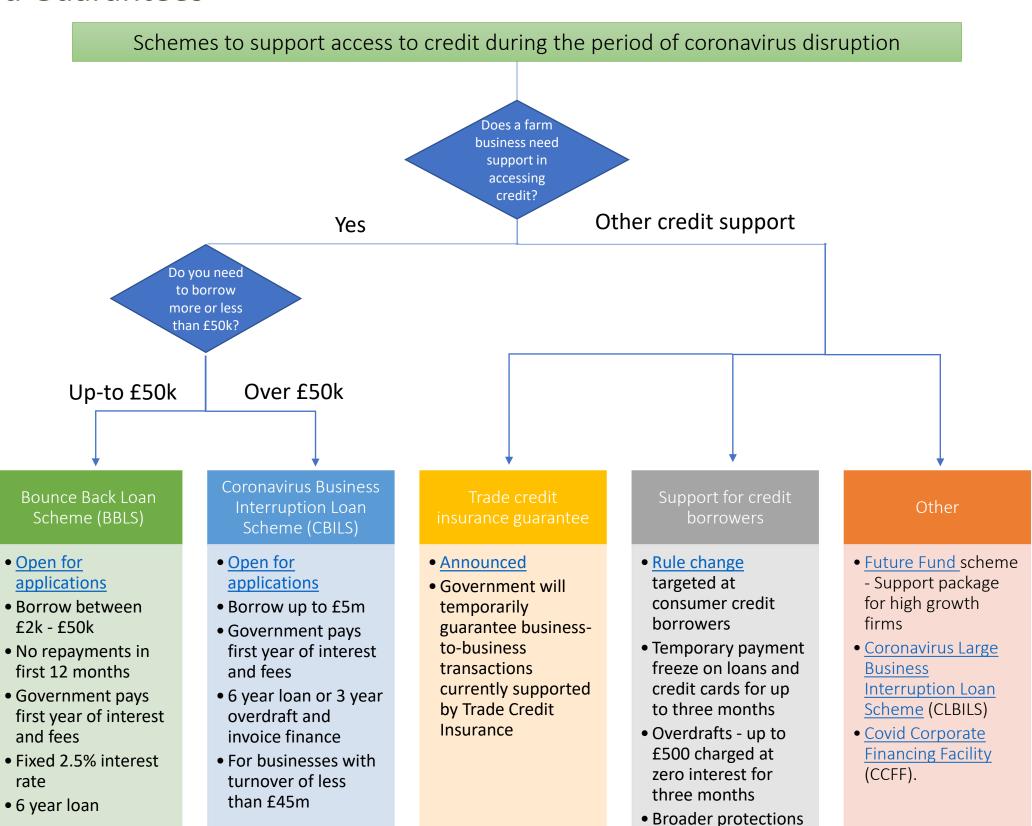

# COVID-19 Business Support Packages Flow Chart

For any queries please contact NFU Economics: Rohit Kaushish, Rohit.Kaushish@nfu.org.uk or Priya Punj, Priya.Punj@nfu.org.uk







## **Coronavirus Business Support Packages**

#### Loans and Guarantees





27/05/2020

rate

## **Coronavirus Business Support Packages**

#### Grants



3



27/05/2020

### **Coronavirus Business Support Packages**

accounts by the filing date can

now apply for a three month

extension

Lorries, buses and trailers will

MOT test certificate for three

months from 21st March 2020

be exempt from needing an

# Extensions, payment holidays and deferrals



to be submitted has been

extended from midnight on May

31st until midnight on July 31st

claims, Environmental

Stewardship (ES) claims, and

is extended by one month to

midnight on 15th June 2020

woodland legacy revenue claims



27/05/2020 4

firms

able to carry it over for two

2 leave years

Allow up to 4 weeks of unused

leave to be carried into the next