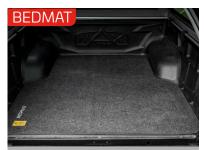

The luxury alternative to the Bedmat - fits base, sides and tailgate of truck bed.

Bonnet protection from stone chips and bugs.

Helps to keep the vehicle clean with additional non-slip back.

Mud mats collect mud and channel it into deep grooves.