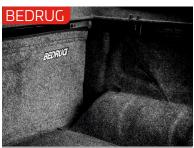

The luxury alternative to the Bedmat - fits base, sides and tailgate of truck bed.

Bonnet protection from stone chips and bugs.

Helps to keep the vehicle clean with additional non-slip back.

Mud mats collect mud and channel it into deep grooves.