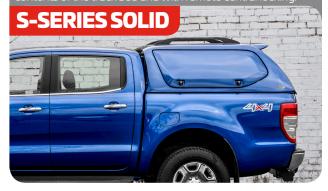

## THE ALL-ROUND ACCESS HARDTOP

A robust and secure solid-sided hardtop. Super accessible, featuring solid side gull wing doors for easy access to contents of the truck bed and with remote central locking.

## THE ALL-ROUND ACCESS HARDTOP

A robust and secure hardtop, super accessible, featuring side glazed gull wing doors for easy access to contents of the truck bed, with remote central locking.