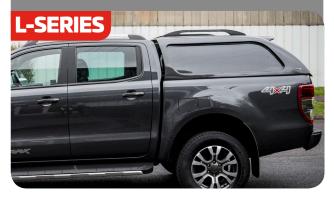

# THE VERSATILE HARDTOP

The Truckman L-Series, with solid sides is perfect for work and play, securing the contents with remote central locking.

REDUCES THE EFFECTIVE WEIGHT OF TAILGATE BY 95%