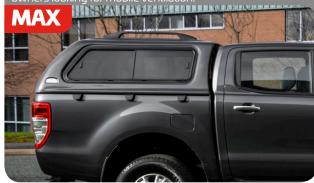

# THE DOG FRIENDLY HARDTOP

The Truckman Max features a contemporary sliding side window design with remote central locking, perfect for dog owners looking for mobile ventilation.