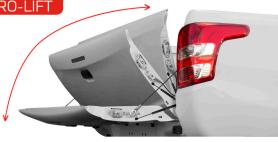

# THE VERSATILE HARDTOP

The Truckman L-Series, with solid sides is perfect for work and play, securing the contents with remote central locking.

REDUCES THE EFFECTIVE WEIGHT OF TAILGATE BY 95%

#### PERFECT FOR DOG OWNERS

- » Easily and gently opens and closes the tailgate
- » Use of gas struts for one-handed opening
- » Spring system for easy close action
- » Simple and easy to install

Helps to protect your knees when climbing in and out of the vehicle.