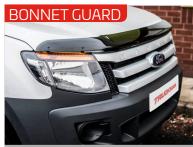

The luxury alternative to the Bedmat - fits base, sides and tailgate of truck bed.

Bonnet protection from stone chips and bugs.

Helps to keep the vehicle clean with additional non-slip back.

Mud mats collect mud and channel it into deep grooves.