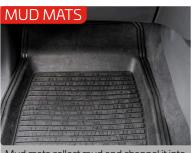

The luxury alternative to the Bedmat - fits base, sides and tailgate of truck bed.

Bonnet protection from stone chips and bugs.

Helps to keep the vehicle clean with additional non-slip back.

Mud mats collect mud and channel it into deep grooves.