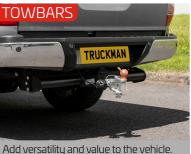

s to contents of the truck bed, with remote central locking.



# THE VERSATILE HARDTOP

The Truckman L-Series, with solid sides is perfect for work and play, securing the contents with remote central locking.







REDUCES THE EFFECTIVE WEIGHT OF TAILGATE BY 95%

#### PERFECT FOR DOG OWNERS

- » Easily and gently opens and closes the tailgate
- » Use of gas struts for one-handed opening
- » Spring system for easy close action
- » Simple and easy to install







Helps to protect your knees when climbing in and out of the vehicle.



The luxury alternative to the Bedmat - fits base, sides and tailgate of truck bed.





Bonnet protection from stone chips and bugs.



Helps to keep the vehicle clean with additional non-slip back.



Mud mats collect mud and channel it into deep grooves.



Add versatility and value to the vehicle (7 & 13 pin available).

# SEAT COVERS



Protect and preserve the value of the vehicle.



# RED-ROCK

THE RETRACTABLE ROLLER TONNEAU EXCLUSIVELY FOR THE **WILDTRACK** 

- » Fully secure and lockable
- » Locks with push button and handle lock
- » Integrated pull strap
- » Designed to encourage rain to run off



# BEDSLIDE

Bedslide improves the accessibility of the truck bed contents with the aid of an easy access pull-out drawer with an impressive 1000kg load capacity. No more crawling around to get your tools.

- » Multiple locking positions
- » Skid-proof fuzz deck



# **ROLL-TOP XTREME**

The ultimate roller tonneau cover, the most secure and robust on the market.

- » Fully secure and lockable with hidden lock
- » Side rails allow for a mo