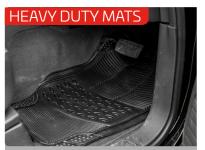

The luxury alternative to the Bedmat - fits base, sides and tailgate of truck bed.

Bonnet protection from stone chips and bugs.

Helps to keep the vehicle clean with additional non-slip back.

Mud mats collect mud and channel it into deep grooves.