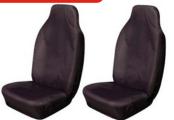

DTOP

The Truckman L-Series, with solid sides is perfect for work and play, securing the contents with remote central locking.







REDUCES THE EFFECTIVE WEIGHT OF TAILGATE BY 95%

#### PERFECT FOR DOG OWNERS

- » Easily and gently opens and closes the tailgate
- » Use of gas struts for one-handed opening
- » Spring system for easy close action
- » Simple and easy to install







Helps to protect your knees when climbing in and out of the vehicle.



The luxury alternative to the Bedmat - fits base, sides and tailgate of truck bed.





Bonnet protection from stone chips and bugs.



Helps to keep the vehicle clean with additional non-slip back.



Mud mats collect mud and channel it into deep grooves.



Add versatility and value to the vehicle (7 & 13 pin available).

# SEAT COVERS



Protect and preserve the value of the vehicle.



# RED-ROCK

THE RETRACTABLE ROLLER TONNEAU EXCLUSIVELY FOR THE **WILDTRACK** 

- » Fully secure and lockable
- » Locks with push button and handle lock
- » Integrated pull strap
- » Designed to encourage rain to run off



# BEDSLIDE

Bedslide improves the accessibility of the truck bed contents with the aid of an easy access pull-out drawer with an impressive 1000kg load capacity. No more crawling around to get your tools.

- » Multiple locking positions
- » Skid-proof fuzz deck



# **ROLL-TOP XTREME**

The ultimate roller tonneau cover, the most secure and robust on the market.

- » Fully secure and lockable with hidden lock
- » Side rails allow for a more robust system
- » Increased weather resistance
- » Built in drainage system



#