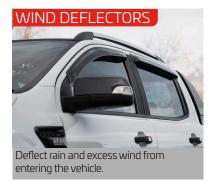

k bed and with remote central locking.



## THE ALL-ROUND ACCESS HARDTOP

A robust and secure hardtop, super accessible, featuring side glazed gull wing doors for easy access to contents of the truck bed, with remote central locking.



# THE VERSATILE HARDTOP

The Truckman L-Series, with solid sides is perfect for work and play, securing the contents with remote central locking.







REDUCES THE EFFECTIVE WEIGHT OF TAILGATE BY 95%

#### PERFECT FOR DOG OWNERS

- » Easily and gently opens and closes the tailgate
- » Use of gas struts for one-handed opening
- » Spring system for easy close action
- » Simple and easy to install







Helps to protect your knees when climbing in and out of the vehicle.



The luxury alternative to the Bedmat - fits base, sides and tailgate of truck bed.





Bonnet protection from stone chips and bugs.



Helps to keep the vehicle clean with additional non-slip back.



Mud mats collect mud and channel it into deep grooves.



Add versatility and value to the vehicle (7 & 13 pin available).

# SEAT COVERS



Protect and preserve the value of the vehicle.



# RED-ROCK

THE RETRACTABLE ROLLER TONNEAU EXCLUSIVELY FOR THE **WILDTRACK** 

- » Fully secure and lockable
- » Locks with push button and handle lock
- » Integrated pull strap
- » Designed to encourage rain to run off



# BEDSLIDE

Bedslide improves the accessibility of the truck bed contents with the aid of an easy access pull-out drawer with an impressive 1000kg load capacity. No more crawling around to get your tools.

- » Multiple locking positions
- » Skid-proof fuzz deck



# *