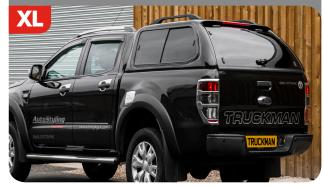

## THE SLIDING SIDE WINDOW HARDTOP

With wide angled locking and sliding side windows and a sliding bulkhead window, the Truckman XL is ideal for dog