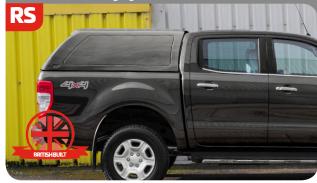

# THE COMMERCIAL HARDTOP

The British-built Truckman RS delivers a stylish and streamlined body with the emphasis on security. Optional remote central locking, lights, vents and beacons.