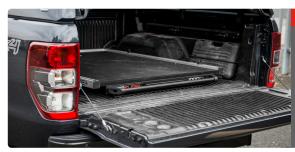

# BEDSLIDE

Bedslide improves the accessibility of the truck bed contents with the aid of an easy access pull-out drawer with an impressive 1000kg load capacity. No more crawling around to get your tools.

- » Multiple locking positions
- » Skid-proof fuzz deck