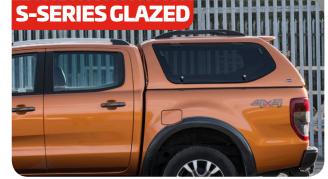

## THE ALL-ROUND ACCESS HARDTOP

A robust and secure hardtop, super accessible, featuring side glazed gull wing doors for easy access to contents of the truck bed, with remote central locking.