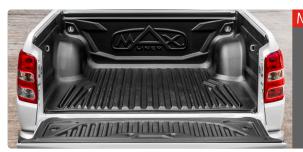

# MAX BEDLINER

THE ULTIMATE IN BED PROTECTION

- » Available in under and over rail
- » Protection from dents and scratches
- » Helps to preserve value of the truck