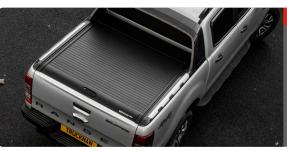

# RED-ROCK

THE RETRACTABLE ROLLER TONNEAU EXCLUSIVELY FOR THE **WILDTRACK** 

- » Fully secure and lockable
- » Locks with push button and handle lock
- » Integrated pull strap
- » Designed to encourage rain to run off

# **ROLL-TOP XTREME**

The ultimate roller tonneau cover, the most secure and robust on the market.

- » Fully secure and lockable with hidden lock
- » Side rails allow for a more robust system
- » Increased weather resistance
- » Built in drainage system