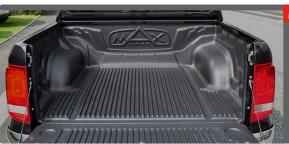

## MAX BEDLINER

- THE ULTIMATE IN BED PROTECTION
- » Available in under and over rail
- » Protection from dents and scratches » Helps to preserve value of the truck