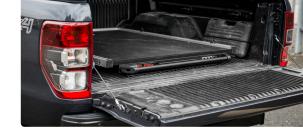

# BEDSLIDE

Bedslide improves the accessibility of the truck bed contents with the aid of an easy access pull-out drawer with an impressive 1000kg load capacity. No more crawling around to get your tools.

» Multiple locking positions » Skid-proof fuzz deck