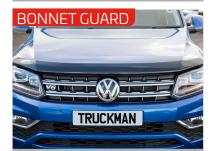

Deflect rain and excess wind from entering the vehicle.

Bonnet protection from stone chips and bugs.

Helps to keep the vehicle clean with additional non-slip back.

Mud mats collect mud and channel it int deep grooves.