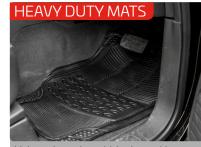

for work and play, securing the contents of your truck bed.



#### THE SOLID ALL-ROUND ACCESS HARDTOP

A robust and secure solid-sided hardtop. Super accessible, featuring solid side gull wing doors for easy access to contents of the truck bed and with remote central locking.



## THE ALL-ROUND ACCESS HARDTOP

A robust and secure hardtop, super accessible, featuring side glazed gull wing doors for easy access to contents of the truck bed, with remote central locking.



# sales@truckman.com 01384 485 405 www.truckman.com







Helps to protect your knees when climbing in and out of the vehicle.



The luxury alternative to the Bedmat - fits base, sides and tailgate of truck bed.



Deflect rain and excess wind from entering the vehicle.



Bonnet protection from stone chips and bugs.



Helps to keep the vehicle clean with additional non-slip back.



Mud mats collect mud and channel it int deep grooves.



Add versatility and value to the vehicle. (7 & 13 pin available).

#### SEAT COVERS



Protect and preserve the value of the vehicle.



#### **PRO-LIFT**

REDUCES THE EFFECTIVE WEIGHT OF TAILGATE BY 95%

 » Easily and gently opens and closes the tailgate
» Use of gas struts for one-handed opening
» Spring system for easy close action



# BEDSLIDE

Bedslide improves the accessibility of the truck bed contents with the aid of an easy access pull-out drawer with an impressive 1000kg load capacity. No more crawling around to get your tools.

» Multiple locking positions » Skid-proof fuzz deck



### ROLL-TOP XTREME

The ultimate roller tonneau cover, the most secure an