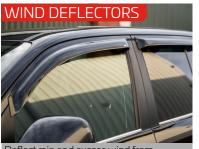

Deflect rain and excess wind from entering the vehicle.

Bonnet protection from stone chips and bugs.

Helps to keep the vehicle clean with additional non-slip back.

Mud mats collect mud and channel it int deep grooves.