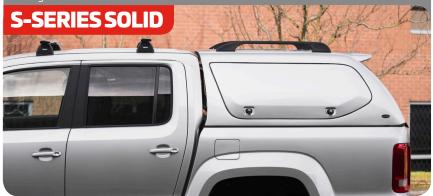

#### THE SOLID ALL-ROUND ACCESS HARDTOP

A robust and secure solid-sided hardtop. Super accessible, featuring solid side gull wing doors for easy access to contents of the truck bed and with remote central locking.