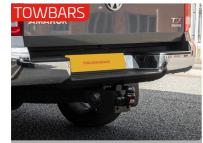

e solid-sided hardtop. Super accessible, featuring solid side gull wing doors for easy access to contents of the truck bed and with remote central locking.



## THE ALL-ROUND ACCESS HARDTOP

A robust and secure hardtop, super accessible, featuring side glazed gull wing doors for easy access to contents of the truck bed, with remote central locking.



# sales@truckman.com 01384 485 405 www.truckman.com







Helps to protect your knees when climbing in and out of the vehicle.



The luxury alternative to the Bedmat - fits base, sides and tailgate of truck bed.



Deflect rain and excess wind from entering the vehicle.



Bonnet protection from stone chips and bugs.



Helps to keep the vehicle clean with additional non-slip back.



Mud mats collect mud and channel it int deep grooves.



Add versatility and value to the vehicle. (7 & 13 pin available).

#### SEAT COVERS



Protect and preserve the value of the vehicle.



#### **PRO-LIFT**

REDUCES THE EFFECTIVE WEIGHT OF TAILGATE BY 95%

 » Easily and gently opens and closes the tailgate
» Use of gas struts for one-handed opening
» Spring system for easy close action



# BEDSLIDE

Bedslide improves the accessibility of the truck bed contents with the aid of an easy access pull-out drawer with an impressive 1000kg load capacity. No more crawling around to get your tools.

» Multiple locking positions » Skid-proof fuzz deck



### ROLL-TOP XTREME

The ultimate roller tonneau cover, the most secure and robust on the market.

» Fully secure and lockable with hidden lock
» Side rails allow for a more robust system
» Increas