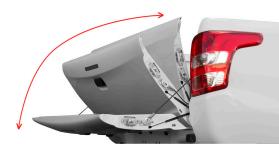

#### **PRO-LIFT**

REDUCES THE EFFECTIVE WEIGHT OF TAILGATE BY 95%

 » Easily and gently opens and closes the tailgate
» Use of gas struts for one-handed opening
» Spring system for easy close action