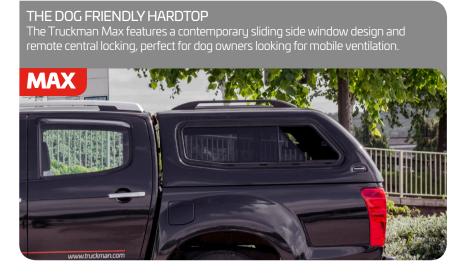

# **VOLKSWAGEN AMAROK ACCESSORY GUIDE**



#### THE VERSATILE HARDTOP

The Truckman L-Series, with solid sides and remote central locking is perfect for work and play, securing the contents of your truck bed.



#### THE SOLID ALL-ROUND ACCESS HARDTOP

A robust and secure solid-sided hardtop. Super accessible, featuring solid side gull wing doors for easy access to contents of the truck bed and with remote central locking.



## THE ALL-ROUND ACCESS HARDTOP

A robust and secure hardtop, super accessible, featuring side glazed gull wing doors for easy access to contents of the truck bed, with remote central locking.



# sales@truckman.com 01384 485 405 www.truckman.com







Helps to protect your knees when climbing in and out of the vehicle.



The luxury alternative to the Bedmat - fits base, sides and tailgate of truck bed.