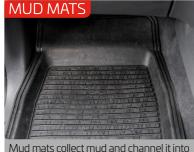

Deflect rain and excess wind from entering the vehicle.

Bonnet protection from stone chips and bugs.

Helps to keep the vehicle clean with additional non-slip back.

Mud mats collect mud and channel it int deep grooves.