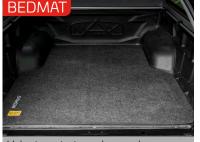

# sales@truckman.com 01384 485 405 www.truckman.com

Helps to protect your knees when climbing in and out of the vehicle.

The luxury alternative to the Bedmat - fits base, sides and tailgate of truck bed.