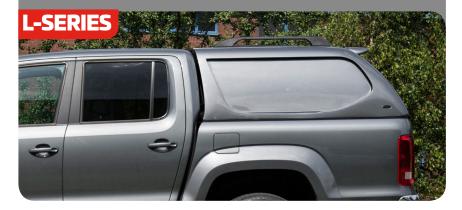

#### THE VERSATILE HARDTOP

The Truckman L-Series, with solid sides and remote central locking is perfect for work and play, securing the contents of your truck bed.