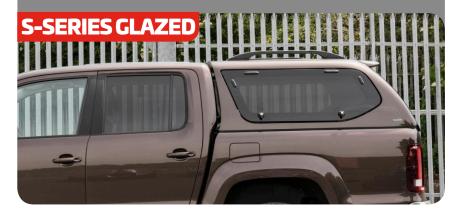

## THE ALL-ROUND ACCESS HARDTOP

A robust and secure hardtop, super accessible, featuring side glazed gull wing doors for easy access to contents of the truck bed, with remote central locking.